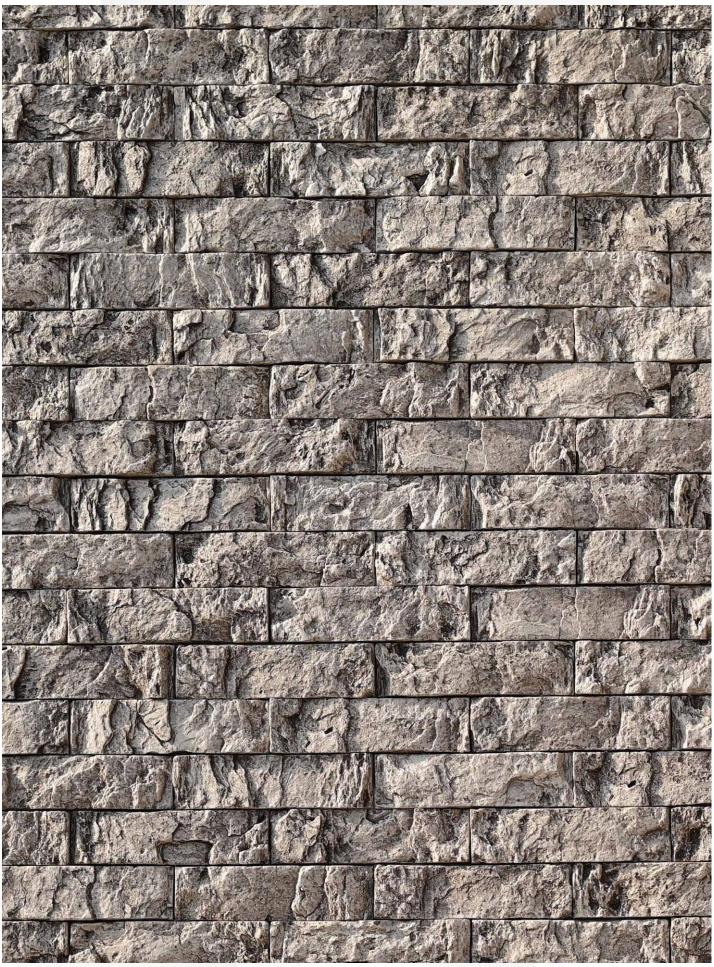

#### **RUGGED STONE-RAINFOREST**

| SPECIFICATION (RUGGED STONE)                                  |      |                                             |              |              |
|---------------------------------------------------------------|------|---------------------------------------------|--------------|--------------|
| Flat Stone                                                    |      | Corner Stone                                |              | Thickness    |
| 60mm<br>215mm<br>Weight of stone: 2.7 kg per sq. ft (Approx.) |      | Area covered per running feet= 1.05 sq. ft. |              | 20mm to 25mm |
| Area Per Box (sq.ft.)                                         | 8.32 | Area Per Box (rft.)                         | As Per Order |              |
| Weight Per Box (kgs.)                                         | 23   | Weight Per Box (kgs.)                       | -            |              |