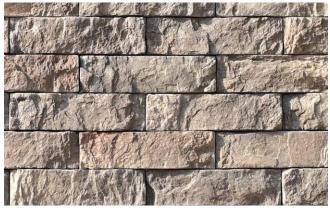

### STONEwiz® Architectural Cladding. Elegant Living

Manufactured Architectural Stone Cladding

# **RUGGED STONE**

≤contactus@stonewiz.in





**RUGGED STONE-SILVERTON** 



**RUGGED STONE-CAIRO** 



RUGGED STONE-LUXOR



**RUGGED STONE-RAINFOREST** 









## + + + +





**RUGGED STONE-LUXOR** 



RUGGED STONE-LUXOR





#### **RUGGED STONE-RAINFOREST**

| SPECIFICATION (RUGGED STONE)                                  |      |                                             |              |              |
|---------------------------------------------------------------|------|---------------------------------------------|--------------|--------------|
| Flat Stone                                                    |      | Corner Stone                                |              | Thickness    |
| 60mm<br>215mm<br>Weight of stone: 2.7 kg per sq. ft (Approx.) |      | Area covered per running feet= 1.05 sq. ft. |              | 20mm to 25mm |
| Area Per Box (sq.ft.)