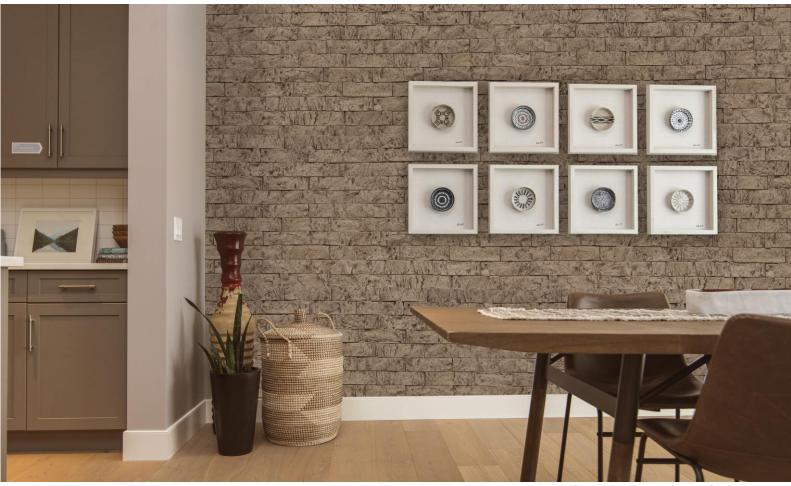

#### **RUGGED STONE-RAINFOREST**

| SPECIFICATION (RUGGED STONE)                                  |      |                                             |              |              |
|---------------------------------------------------------------|------|---------------------------------------------|--------------|--------------|
| Flat Stone                                                    |      | Corner Stone                                |              | Thickness    |
| 60mm<br>215mm<br>Weight of stone: 2.7 kg per sq. ft (Approx.) |      | Area covered per running feet= 1.05 sq. ft. |              | 20mm to 25mm |
| Area Per Box (sq.ft.)                                         | 8.32 | Area Per Box (rft.)                         | As Per Order |              |
| Weight Per Box (kgs.)                                         | 23   | Weight Per Box (kgs.)                       | -            |              |