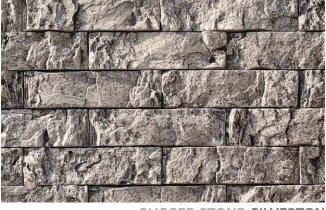

### STONEwiz® Architectural Cladding. Elegant Living

Manufactured Architectural Stone Cladding

# **RUGGED STONE**

≤contactus@stonewiz.in





**RUGGED STONE-SILVERTON** 



**RUGGED STONE-CAIRO** 



RUGGED STONE-LUXOR



**RUGGED STONE-RAINFOREST** 









## + + + +





**RUGGED STONE-LUXOR** 



RUGGED STONE-LUXOR





#### **RUGGED STONE-RAINFOREST**

| SPECIFICATION (RUGGED STONE)                                  |      |                                             |              |              |
|---------------------------------------------------------------|------|---------------------------------------------|--------------|--------------|
| Flat Stone                                                    |      | Corner Stone                                |              | Thickness    |
| 60mm<br>215mm<br>Weight of stone: 2.7 kg per sq. ft (Approx.) |      | Area covered per running feet= 1.05 sq. ft. |