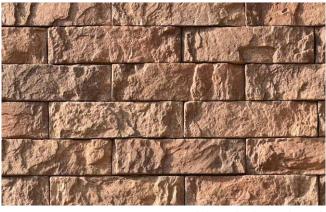

#### **RUGGED STONE-RAINFOREST**

| SPECIFICATION (RUGGED STONE)                                  |      |                                             |              |              |
|---------------------------------------------------------------|------|---------------------------------------------|--------------|--------------|
| Flat Stone                                                    |      | Corner Stone                                |              | Thickness    |
| 60mm<br>215mm<br>Weight of stone: 2.7 kg per sq. ft (Approx.) |      | Area covered per running feet= 1.05 sq. ft. |              | 20mm to 25mm |
| Area Per Box (sq.ft.)                                         | 8.32 | Area Per Box (rft.)                         | As Per Order |              |
| Weight Per Box (kgs.)                                         | 23   | Weight Per Box (kgs.)                       | -            |              |