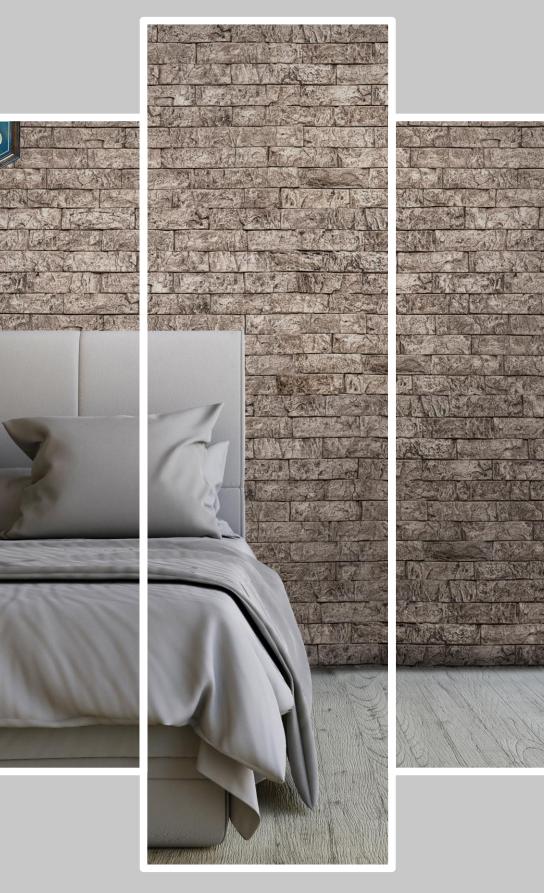

### STONEwiz® Architectural Cladding. Elegant Living

Manufactured Architectural Stone Cladding

# **RUGGED STONE**

≤contactus@stonewiz.in





**RUGGED STONE-SILVERTON** 



**RUGGED STONE-CAIRO** 



RUGGED STONE-LUXOR



**RUGGED STONE-RAINFOREST** 









## + + + +





**RUGGED STONE-LUXOR** 



RUGGED STONE-LUXOR





#### **RUGGED STONE-RAINFOREST**

| SPECIFICATION (RUGGED STONE)                                  |      |                                             |              |              |
|---------------------------------------------------------------|------|---------------------------------------------|--------------|--------------|
| Flat Stone                                                    |      | Corner Stone                                |              | Thickness    |
| 60mm<br>215mm<br>Weight of stone: 2.7 kg per sq. ft (Approx.) |      | Area covered per running feet= 1.05 sq. ft. |              | 20mm to 25mm |
| Area Per Box (sq.ft.)                                         | 8.32 | Area Per Box (rft.)